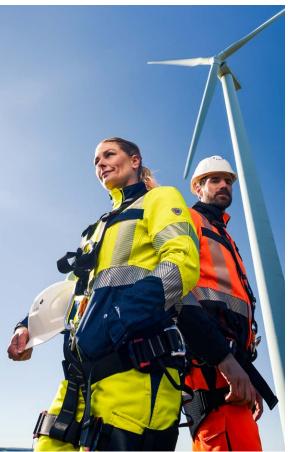

### Multi-standard protection for more

BP® Multi Protect Plus provides inherent flame resistance as well as protection from the thermal hazards of an electric arc, making it the ideal protective clothing for working with live voltage.

The segmented reflective strips and the arm-lift system are just two of the many BP® Ergofit details that provide our wearers with maximum freedom of movement and perfect comfort.