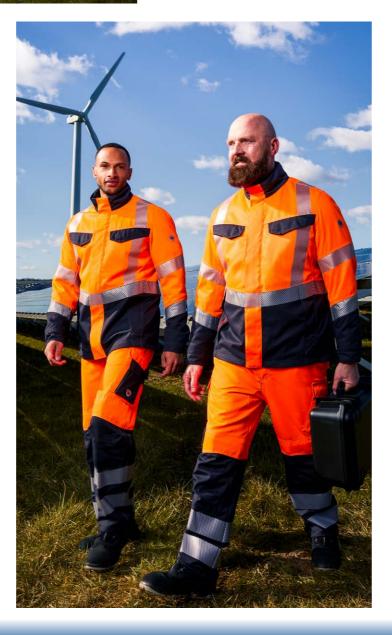

# **BP® Multi Protect Plus. Energy thanks to more safety** and comfort.

Safety can be this comfortable! The BP® Multi Protect Plus collection provides your team with the energy it needs to perform at its best each and every day.

This personal protective equipment (PPE) uses particularly lightweight fabrics and is not only exceptionally comfortable but is also raising the bar in multi-standard protection. BP® Multi Protect Plus – a collection that unites comfort and safety. Because being well protected and comfortable means having the energy to carry out all the tasks the day may bring.