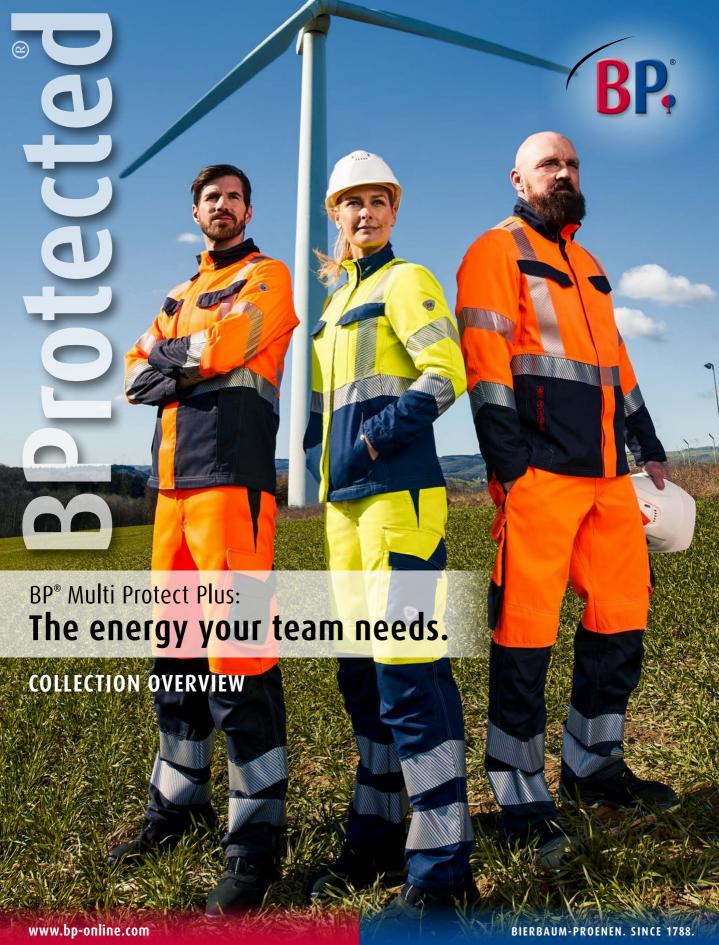

# **BP® Multi Protect Plus. Energy thanks to more safety** and comfort.

Safety can be this comfortable! The BP® Multi Protect Plus collection provides your team with the energy it needs to perform at its best each and every day.

This personal protective equipment (PPE) uses particularly lightweight fabrics and is not only exceptionally comfortable but is also raising the bar in multi-standard protection. BP® Multi Protect Plus – a collection that unites comfort and safety. Because being well protected and comfortable means having the energy to carry out all the tasks the day may bring.

**Warning yellow** with night blue

Night blue with black

NEW: Anthracite with black

NEW: Warning orange with anthracite

The special fits for women not only ensure that women can work in safety and comfort but also mean that your entire team can be kitted out with BP® Multi Protect Plus.

### Multi-standard protection for more

BP® Multi Protect Plus provides inherent flame resistance as well as protection from the thermal hazards of an electric arc, making it the ideal protective clothing for working with live voltage.