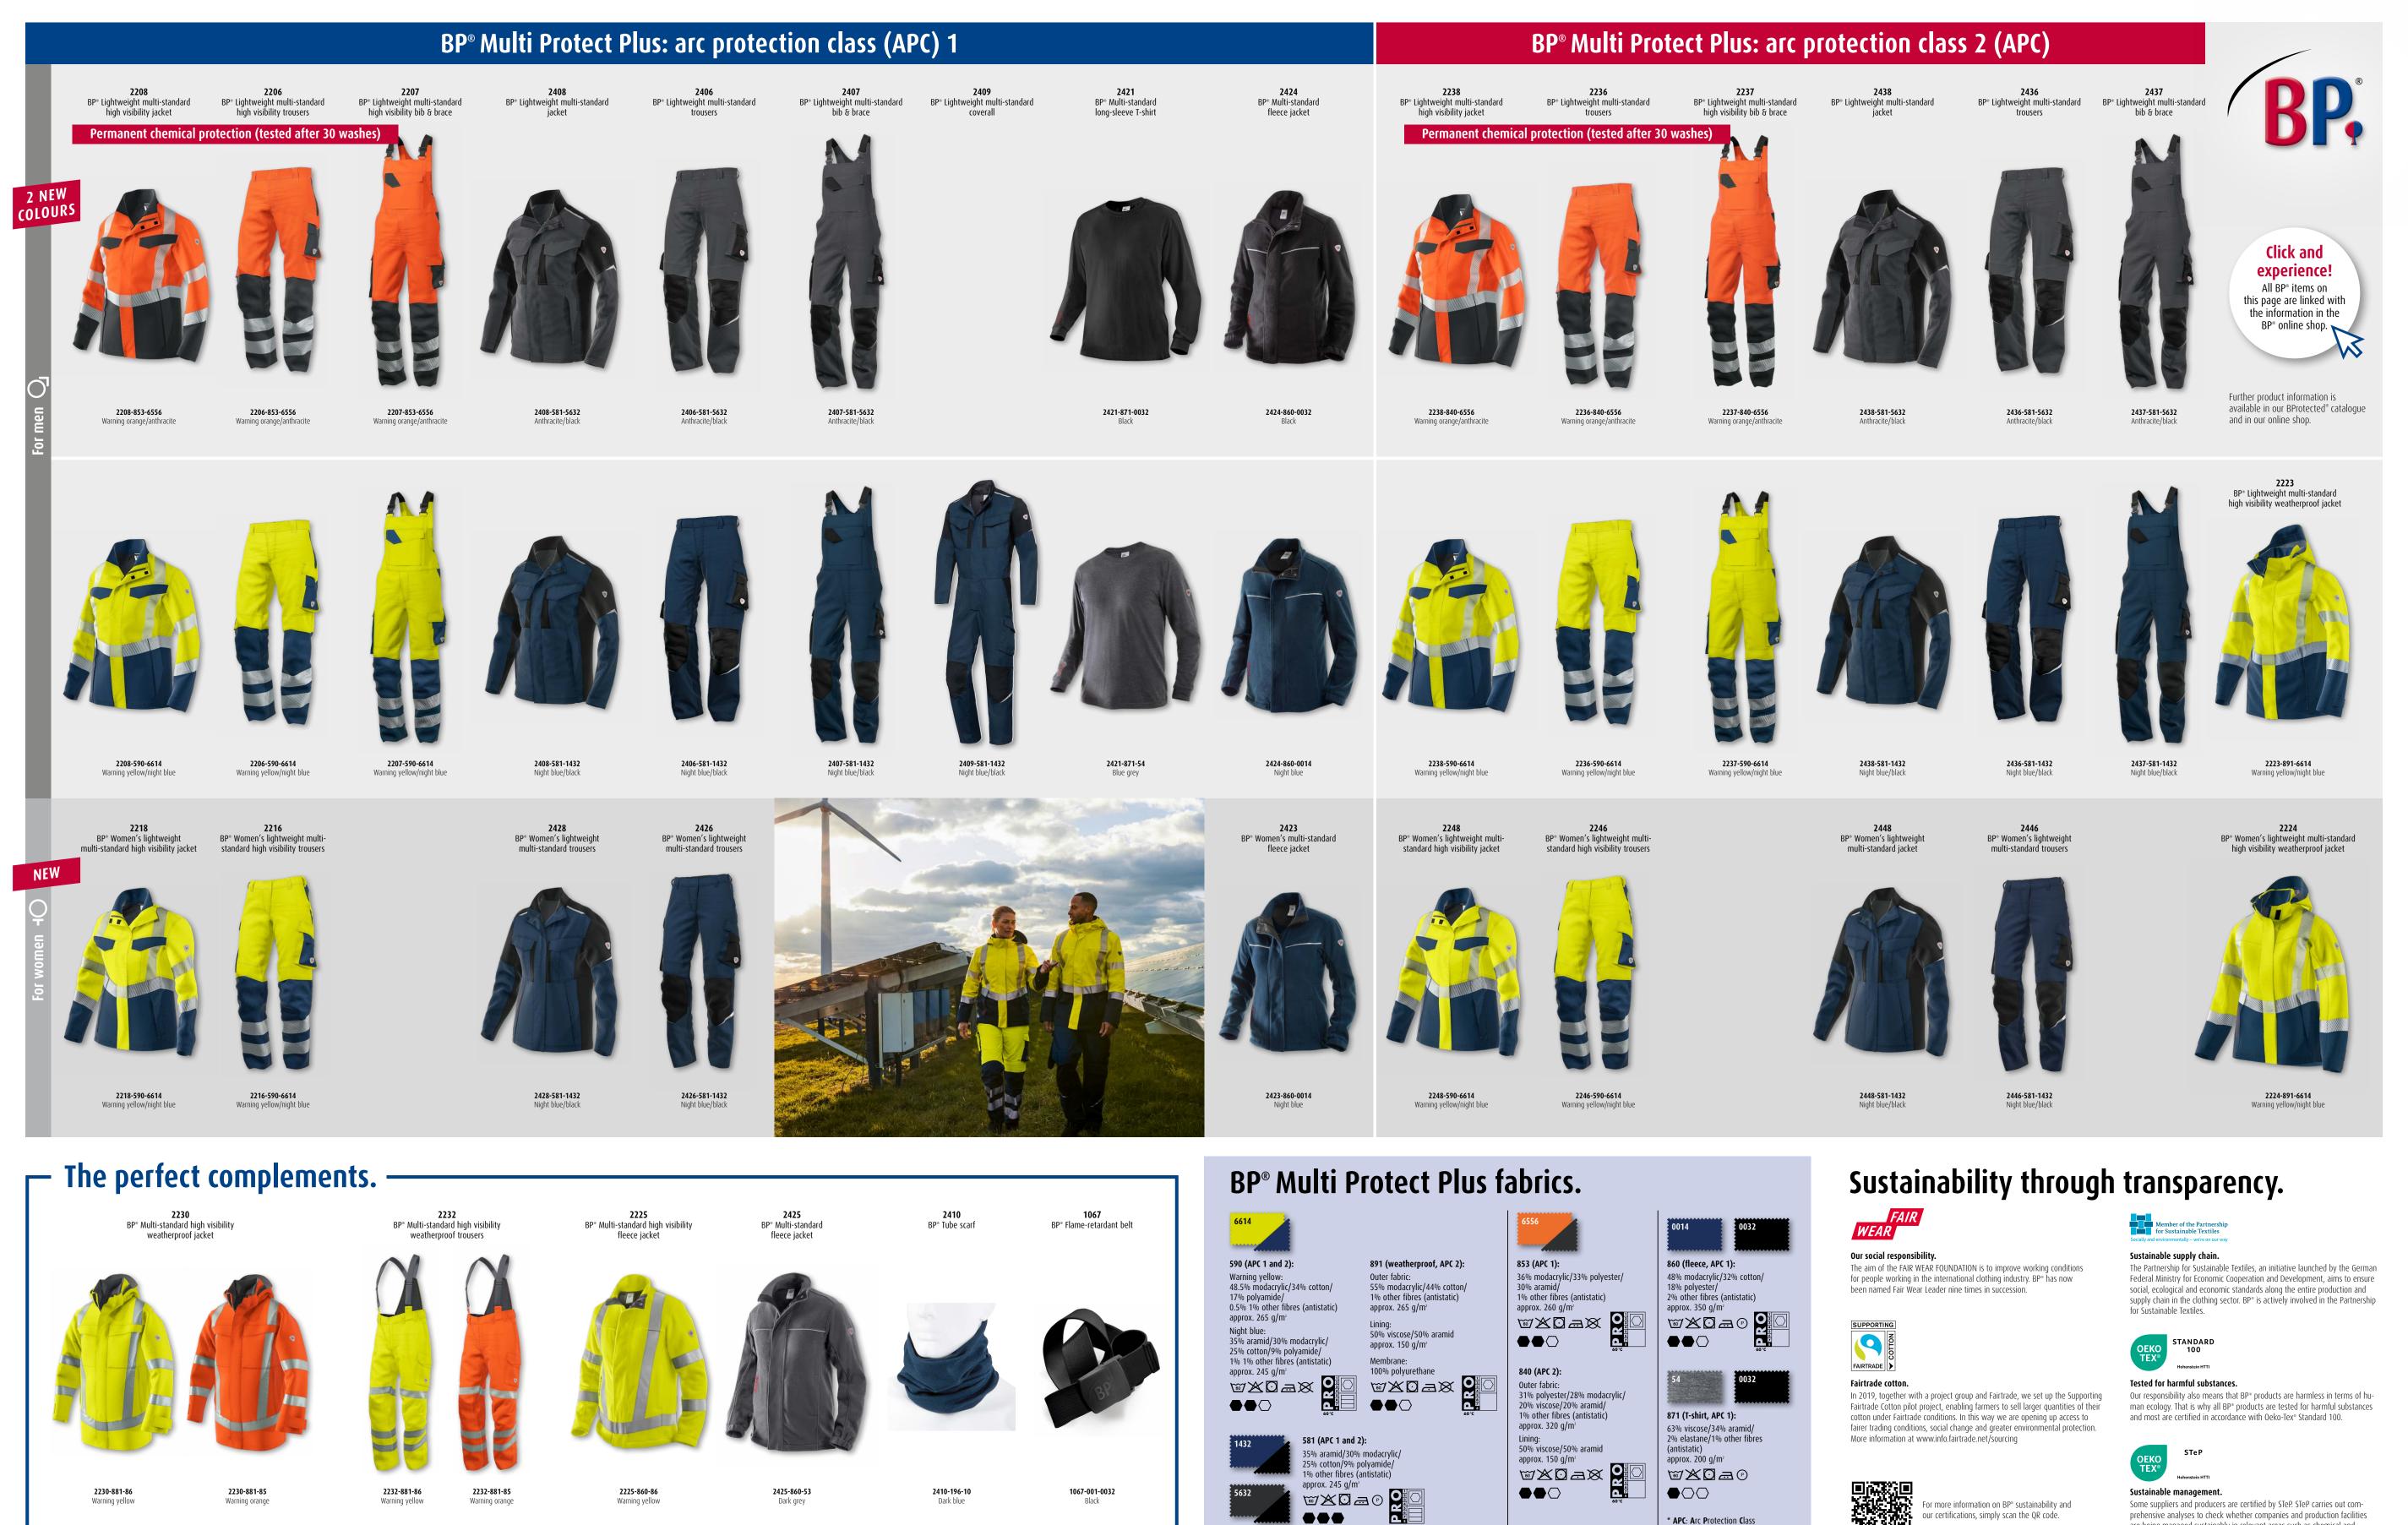

**Warning yellow** with night blue

Night blue with black

NEW: Anthracite with black

NEW: Warning orange with anthracite

The special fits for women not only ensure that women can work in safety and comfort but also mean that your entire team can be kitted out with BP® Multi Protect Plus.

#### Certified knee protection.

All of the trousers in the BP® Multi Protect Plus collection have certified knee protec-

### Multi-standard protection for more

BP® Multi Protect Plus provides inherent flame resistance as well as protection from the thermal hazards of an electric arc, making it the ideal protective clothing for working with live voltage.

#### Benefit from the choice we offer. From

warning yellow/night blue to warning orange/ anthracite or anthracite/black: our new colour combinations accentuate the collection's wear comfort, lightness and sporty, modern design.

### BP® stands for innovation and durability.

Clothing that protects wearers against chemicals must be regularly impregnated. Impregnating agents, however, are damaging to the environment when used in high doses. That's why, at BP®, we decided to give the collection items in the warning orange/anthracite colour combination permanent chemical protection (protection duration: at least 30 industrial laundering washes).

2230-881-85

Warning orange

Warning yellow

2232-881-86

Warning yellow

2232-881-85

Warning orange

2225-860-86

Warning yellow

2425-860-53

Dark grey

Sustainable management. Some suppliers and producers are certified by STeP. STeP carries out comprehensive analyses to check whether companies and production facilities are being managed sustainably in relevant areas such as chemical and environmental management, health and safety, social responsibility and quality management.

For more information on BP® sustainability and

our certifications, simply scan the QR code.

\* APC: Arc Protection Class

Maximum energy for sustainability: this is what drives us at BP® and makes us better every single day.