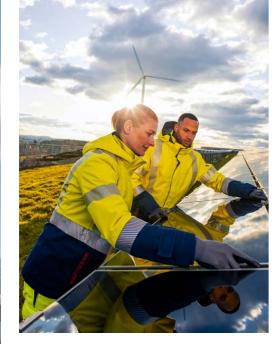

### Multi-standard protection for more

BP® Multi Protect Plus provides inherent flame resistance as well as protection from the thermal hazards of an electric arc, making it the ideal protective clothing for working with live voltage.

The segmented reflective strips and the arm-lift system are just two of the many BP® Ergofit details that provide our wearers with maximum freedom of movement and perfect comfort.