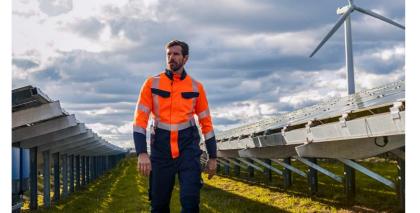

### Multi-standard protection for more

BP® Multi Protect Plus provides inherent flame resistance as well as protection from the thermal hazards of an electric arc, making it the ideal protective clothing for working with live voltage.

The segmented reflective strips and the arm-lift system are just two of the many BP® Ergofit details that provide our wearers with maximum freedom of movement and perfect comfort.