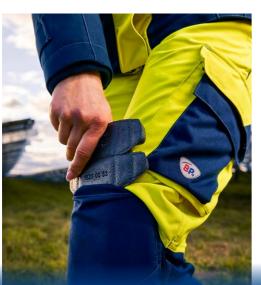

#### Certified knee protection.

All of the trousers in the BP® Multi Protect Plus collection have certified knee protec-