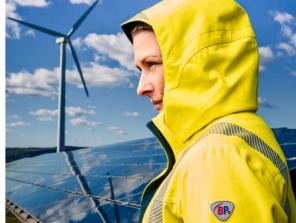

### Multi-standard protection for more

BP® Multi Protect Plus provides inherent flame resistance as well as protection from the thermal hazards of an electric arc, making it the ideal protective clothing for working with live voltage.