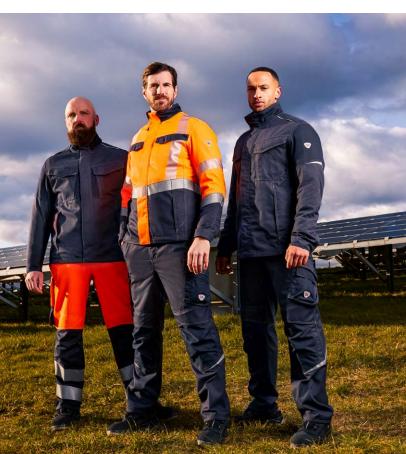

**Warning yellow** with night blue

Night blue with black

NEW: Anthracite with black

NEW: Warning orange with anthracite

The special fits for women not only ensure that women can work in safety and comfort but also mean that your entire team can be kitted out with BP® Multi Protect Plus.

#### Benefit from the choice we offer. From

warning yellow/night blue to warning orange/ anthracite or anthracite/black: our new colour combinations accentuate the collection's wear comfort, lightness and sporty, modern design.